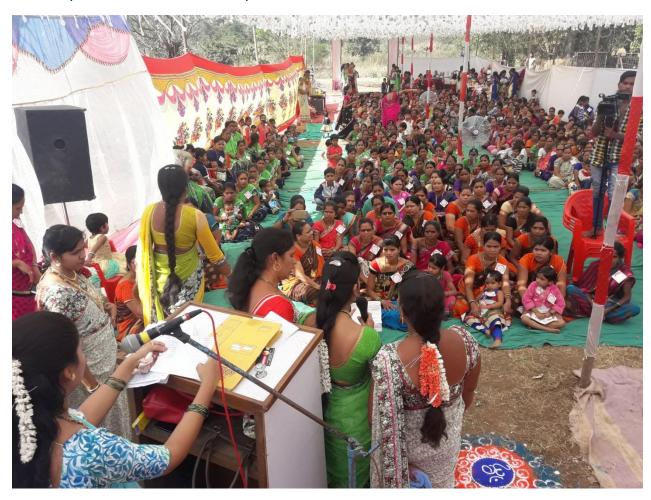

## Mahila Melava

Mahila Melava is an annual program hosted by the Self Help Groups of SKS Chakshu Foundation. The objective of this program is to give women across villages an opportunity to meet their counterparts, to discuss and spark new ideas, participate in contests which give them an opportunity to showcase their creativity, undergo training and workshops on issues that are of importance to them. The Mahila Melava was held at Gulsunde village, Rasayni block in January 2017 and was attended by over 1500 women.