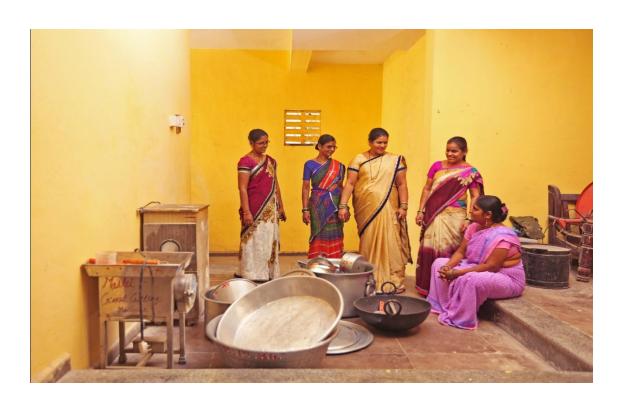

With little or no educational background, 11 women of Moho village decided to come together to start their own enterprise. They saw the need for a kirana store at their village and started their enterprise with a loan of Rs. 35000. Shri Radhayi Jan Adhar Kendra was established with a motto "Swast Dhanya Dukan" which can be roughly translated to "the healthy food shop". Over a period of few months, they realized the need to add new products to attract their customers and started selling oil, sugar, spices, biscuits and other confectionery. New products brought new customers and nowadays they attempt to add two new products every month.

The women decided to work in shifts to ensure that the shop remains open throughout the day. Another innovation that they brought for their village was to start a subscription service where a subscriber pays a one time annual payment to avail discounts on products throughout the year. They have 60 subscribers for their discount card and they believe that their business will grow bigger in the months to come. Their dream is to open a supermarket for rural Panvel.