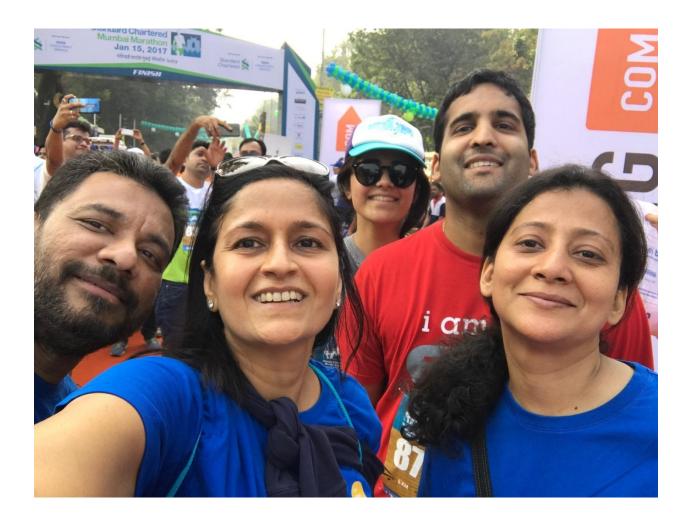

# **Mumbai Marathon 2017**

SKS Chakshu Foundation participated in the Standard Chartered Mumbai Marathon 2017 to support our sanitation intervention. This year, we raised Rs. 9,21,500 with the help and support of our donors. These funds were utilized to construct 46 toilets