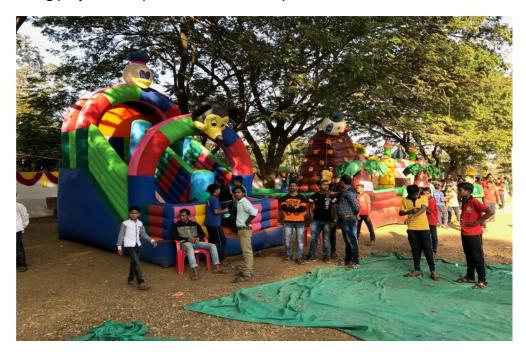

# **Anand Mela**

Rakesh Jain Madhyamik Vidyamandir organized the Anand Mela, a funfair for students and their parents as a part of the annual day function. The students exhibited their science project and IBT training projects as a part of this annual day.