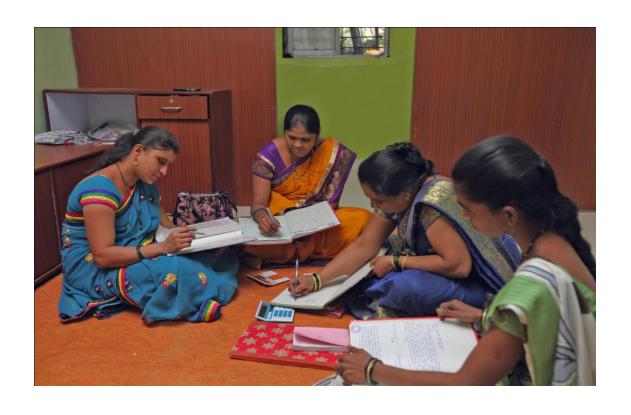

#### WOMEN EMPOWERMENT THROUGH SELF HELP GROUPS

Mission: Empowering women in rural Panvel through financial inclusion

SKS Chakshu Foundation believes that Self Help Groups are an important medium to build social capital amongst women and to help foster sisterhood. We formed 34 new Self Help Groups this year and are working with over 300 groups to date. These groups are governed by two Federations Swayam Siddha Gramin Swayam Sahayta Sangh, Nere and Swayam Siddha Gramin Swayam Sahayta Sangh, Rasayni which in addition to financial services, provides the basic skill training and fosters entrepreneurship by encouraging women to run small businesses. The SHGs and the Federations have empowered women by enhancing their contribution to household income and empowering them to them take better control over decisions that affect their lives.

## **Key milestones**

| Sr No. | Activity (2016-17)                                        | Details    |
|--------|-----------------------------------------------------------|------------|
| 1      | No. of new Self Help Groups formed                        | 34         |
| 2      | Loans taken                                               | Rs.2163000 |
| 3      | Loans repaid                                              | Rs.2525308 |
| 4      | Number of women trained under skill training              | 40         |
|        |                                                           |            |
| 5      | Number of women trained under the Jankar training program | 90         |