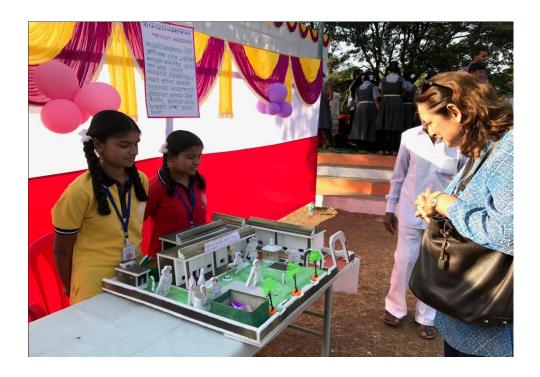

# **Anand Mela**

Rakesh Jain Madhyamik Vidyamandir organized the Anand Mela, a funfair for students and their parents as a part of the annual day function. The students exhibited their science project and IBT training projects as a part of this annual day.