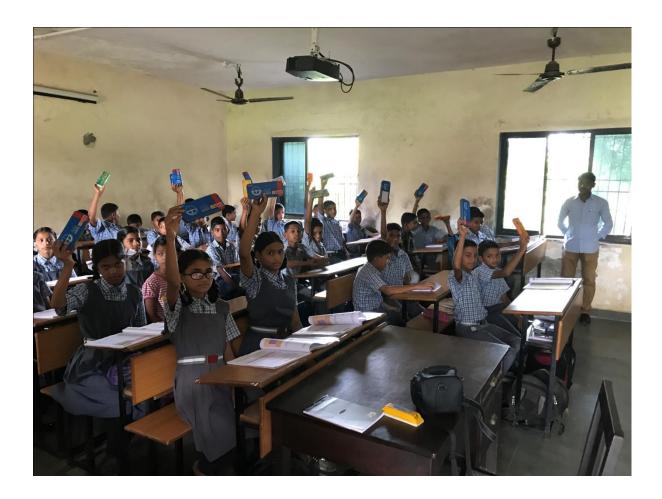

Infusing technology into education is a powerful method to improve the quality and the content of education. SKS Chakshu Foundation believes that E-learning is an important tool for education and in 2016-17 we launched our E-learning lab in all our classrooms. E-learning provides students with an interactive, collaborative learning environment which helps promote the development of skills such as critical thinking and problem solving, communication and creativity.

#### **Education milestones**

In 2016-17, we partnered with Camlin to distribute stationery to 450 students of Rakesh Jain Madhyamik Vidyamandir.

We initiated an E-learning program to blend traditional classroom teaching with technology to promote interactive learning in classrooms. All the 7 classrooms have been equipped with computers, the e-learning software in Marathi and other required equipment.