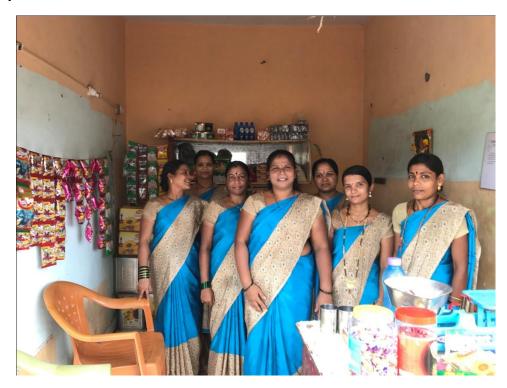

#### WOMEN EMPOWERMENT THROUGH SELF HELP GROUPS

Mission: Empowering women in rural Panvel through financial inclusion

SKS Chakshu Foundation believes that Self Help Groups are an important medium to build social capital amongst women and to help foster sisterhood. We formed 34 new Self Help Groups this year and are working with over 300 groups to date. These groups are governed by two Federations Swayam Siddha Gramin Swayam Sahayta Sangh, Nere and Swayam Siddha Gramin Swayam Sahayta Sangh, Rasayni which in addition to financial services, provides the basic skill training and fosters entrepreneurship by encouraging women to run small businesses. The SHGs and the Federations have empowered women by enhancing their contribution to household income and empowering them to them take better control over decisions that affect their lives.

## Case study

Name of the Self Help Group: Shri Nyanyi Mahila Bachat Gat

Name of the shop: Shri Radhayi Jan Adhar Kendra, Swast Dhanya Dukan

Village: Moho

**Members:** Sushila Shantaram Patil, Dipali Dattarey Patil, Bharti Surdas Patil, Sharda Ganesh Patil, Namu Arun Patil, Suvarna Harishchandra Patil, Megha Meghnath Mhatre, Vithabai Ramdas Patil, Dhanashree Gurnath Patil, Jayshree Bharat Patil, Shaila Santosh Pathe

With little or no educational background, 11 women of Moho village decided to come together to start their own enterprise. They saw the need for a kirana store at their village and started their enterprise with a loan of Rs. 35000. Shri Radhayi Jan Adhar Kendra was established with a motto "Swast Dhanya Dukan" which can be roughly translated to "the healthy food shop". Over a period of few months, they realized the need to add new products to attract their customers and started selling oil, sugar, spices, biscuits and other confectionery. New products brought new customers and nowadays they attempt to add two new products every month.

The women decided to work in shifts to ensure that the shop remains open throughout the day. Another innovation that they brought for their village was to start a subscription service where a subscriber pays a one time annual payment to avail discounts on products throughout the year. They have 60 subscribers for their discount card and they believe that their business will grow bigger in the months to come. Their dream is to open a supermarket for rural Panvel.