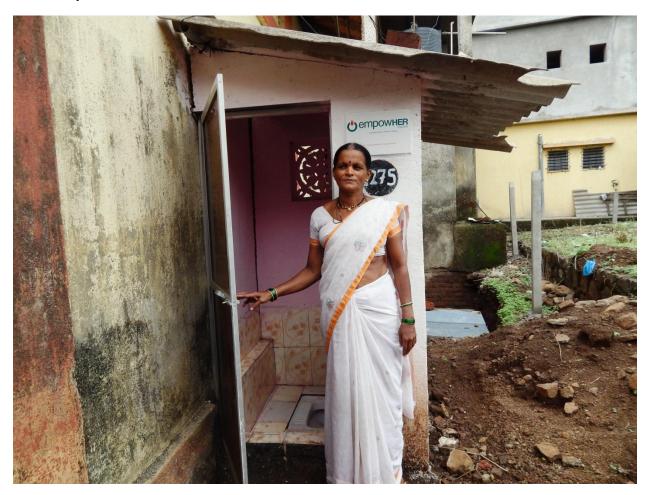

## Case study

Name: Aruna Arun Bhoir Village: Mohopada

Name of SHG: Shri Samarth Bachat Gat

Aruna Arun Bhoir loved the rains but hated the monsoons. Carrying an umbrella and walking carefully to the nearest field to avoid the muddy roads at 6:00 in the morning, she always got drenched by the time she returned home. She would often catch a bad cold and fall sick. The fields which were half a kilometer from her house would progressively get difficult to access during heavy showers.

It was not easy to convince her family but it was her sons who supported her. It's been 3 months since the toilet was handed over to her by SKS Chakshu Foundation and Aruna is the happiest person in her village. Peace of mind and dignity are the two words she associates with her toilet. The freedom to not wake up early in the morning, the freedom to not carry a towel to cover her face and the freedom to privacy is what she wants for all the women in her locality.