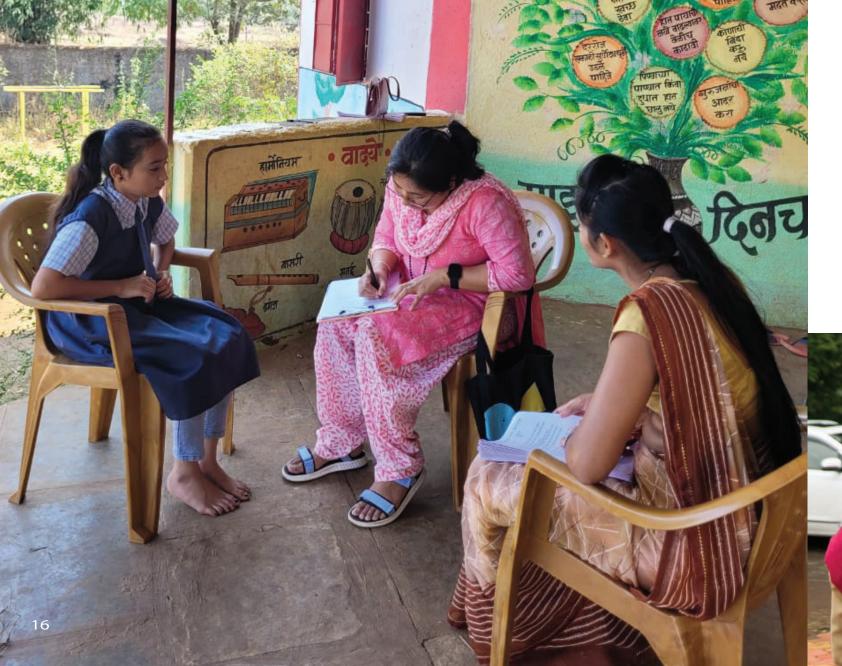

Setu is a program by empowHER India that aims to empower rural girls by equipping them with essential life skills. The program recognizes the unique challenges and barriers that girls in rural areas face and seeks to address them through a variety of initiatives and interventions. Setu in Hindi means "bridge" and is designed to help adolescent girls cross the bridge from adolescence to adulthood, from inequality to equality. The program is a long-term initiative that focuses on personal and skill development, education, and community engagement.

### **SETU- Evidence Based Impact**

On an average across all 5 modules, on a scale of 1 to 5, children jumped at least 2 levels.