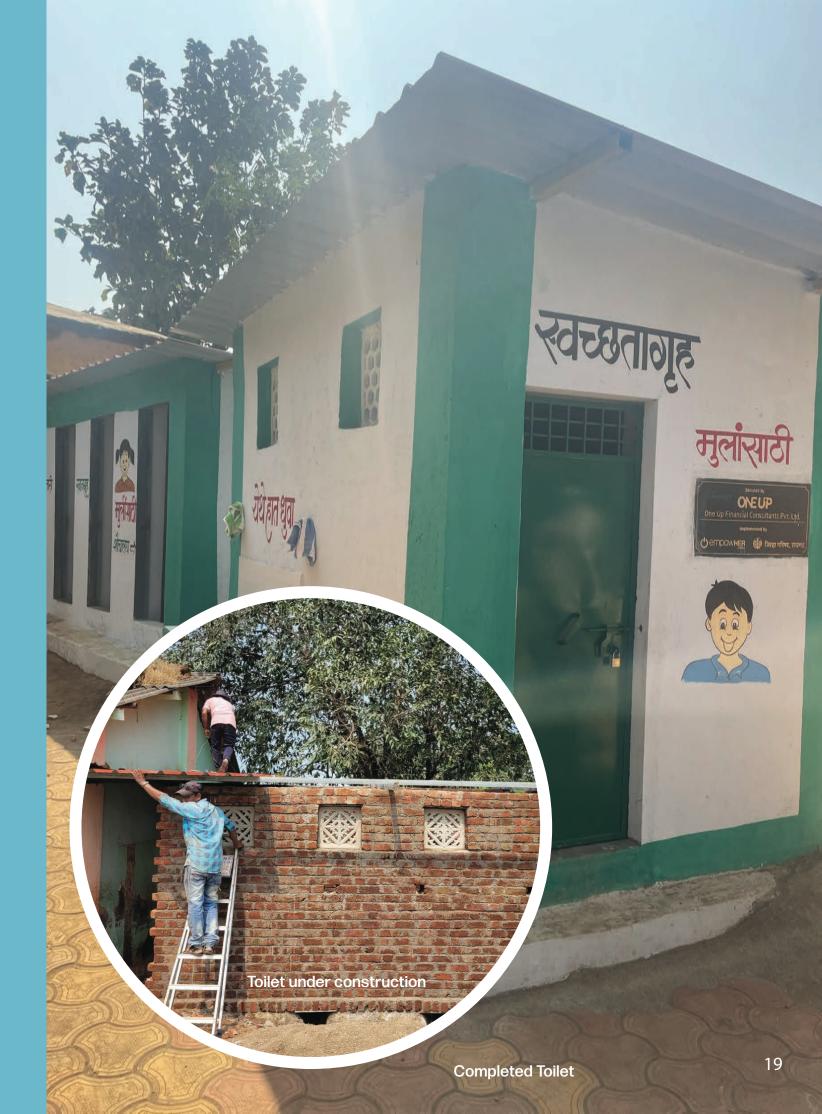

## SCHOOL WaSH: School Construction and Hygiene Program

empowHER India's School WaSH Program, concentrates on constructing adolescent-friendly school toilets and promoting hygiene among upper primary rural school students. It is rooted in the need to cater to the distinct needs of this age group. The program enhances health, dignity, and learning environments, fostering gender inclusivity and societal well-being. By instilling good hygiene practices and empowering adolescents, it extends benefits beyond the school, impacting families and communities. In this way, Program school WaSH plays a pivotal role in improving public health and creating confident, informed,

## **Objectives**

Enhance sanitation facilities in upper primary rural schools by constructing adolescent-friendly toilets.

Promote better hygiene practices among rural students.

Reduce the risk of diseases and infections, contributing to students' overall health and well-being.

4 toilets constructed in 4 government Upper Primary Schools.

348 students now have access to sanitation facilities in their school premises

change and
Hygiene sessions
conducted in
schools.

60 parents
actively engaged
in school
improvement
activities