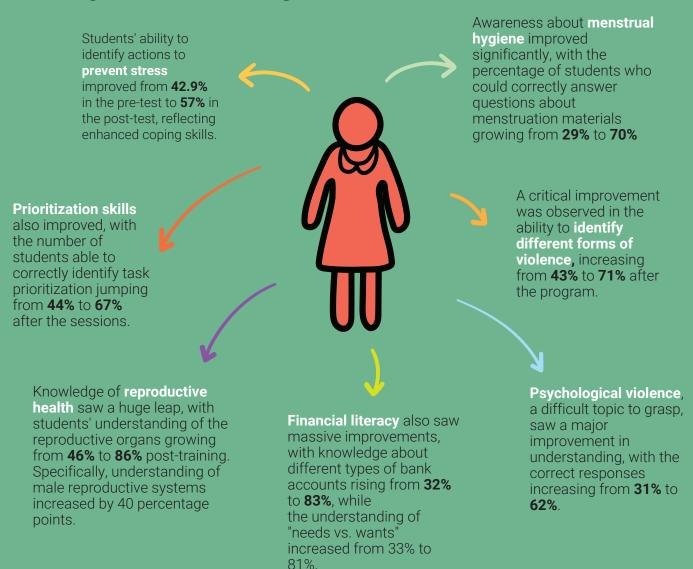

#### **Compentency-based Impact**

The Setu Program has had a significant and measurable impact on adolescents, as demonstrated by the results of the pre- and post-tests conducted to assess key areas of growth and understanding.

These results highlight the tangible progress made by the Setu Program in empowering adolescents with critical life skills, reproductive health knowledge, and financial literacy.