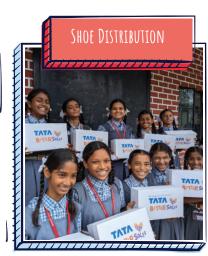

In memory of Mr. Rakesh Jain, a new school building was constructed with 8 classrooms, each accommodating 70-80 students, funded by the Urmila Jain Foundation. Tata Better Soles generously donated shoes, with 113 pairs distributed in July and 150 pairs in August.