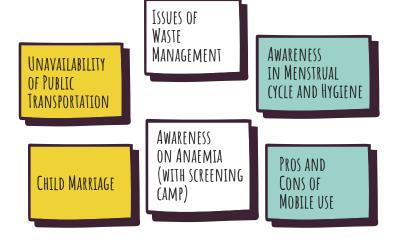

### COMMUNITY ACTION BY ADOLESCENT GIRLS

Following the completion of the training modules, adolescent girls actively participated in project work and presentations to showcase how they applied the life skills and other competencies gained through the Setu Program. The girls identified key issues affecting children and adolescents in their villages, selecting themes to focus on for their projects. Some of these themes included: