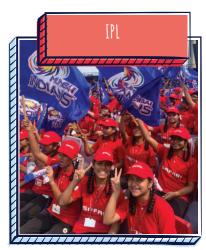

To offer enriching extracurricular experiences, 200 girls enjoyed a Women's IPL match in March, and 300 students attended a Men's IPL match (MI vs KKR) organized by the Reliance Foundation. In January, a training program on Indian Classical Dance Forms, engaged 100 students.