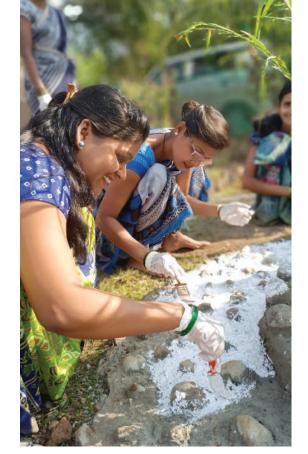

### COMMUNITY ACTION BY ADOLESCENT GIRLS

Following the completion of the training modules, adolescent girls actively participated in project work and presentations to showcase how they applied the life skills and other competencies gained through the Setu Program. The girls identified key issues affecting children and adolescents in their villages, selecting themes to focus on for their projects. Some of these themes included: