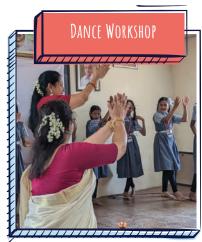

To offer enriching extracurricular experiences, 200 girls enjoyed a Women's IPL match in March, and 300 students attended a Men's IPL match (MI vs KKR) organized by the Reliance Foundation. In January, a training program on Indian Classical Dance Forms, engaged 100 students.