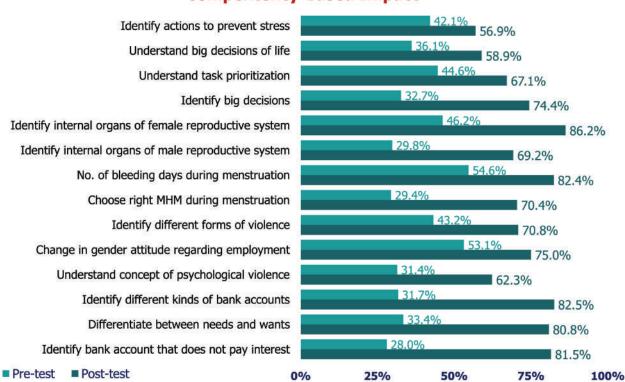

#### **Compentency-based Impact**

The Setu Program has had a significant and measurable impact on adolescents, as demonstrated by the results of the pre- and post-tests conducted to assess key areas of growth and understanding.

These results highlight the tangible progress made by the Setu Program in empowering adolescents with critical life skills, reproductive health knowledge, and financial literacy.