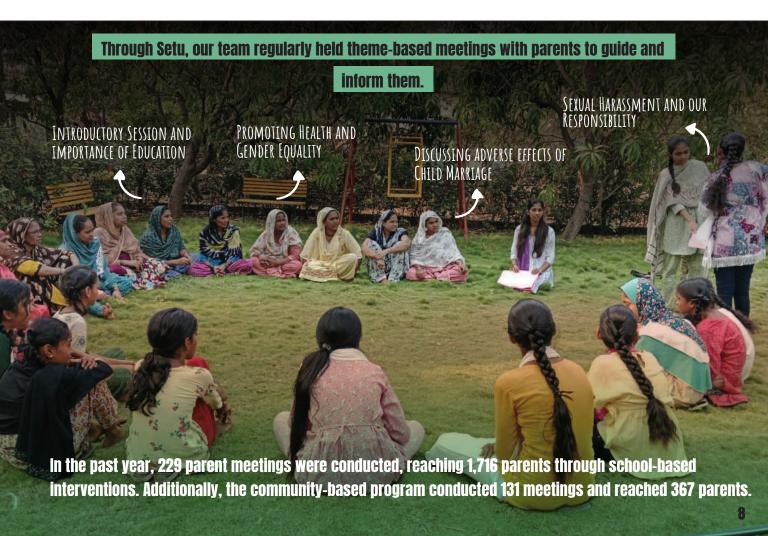

#### PARENTAL ENGAGEMENT

Empowering girls requires more than individual focus—it necessitates the involver ent of their entire ecosystem. Just as boys, who significantly influence the experiences and life outcomes of girls, are included in our efforts, parents also play a critical role in fostering empowerment. One of our core strategies is to actively engage with parents, equipping them to create supportive environments at both the household and community levels, where girls can truly thrive.

### ENGAGEMENT WITH GOVERNMENT FUNCTIONARIES

The Setu Program has fostered close collaboration with various government functionaries, not only to provide periodic updates on program progress but also to ensure their cooperation for effective implementation. Our trainers conducted regular meetings with ASHA workers, Anganwadi workers. Sarpanches. members of Gram Panchayats, Gram Sevaks, School Management Committees, and other key stakeholders. Over the past year, more than 500 meetings were conducted at different levels to strengthen these partnerships.